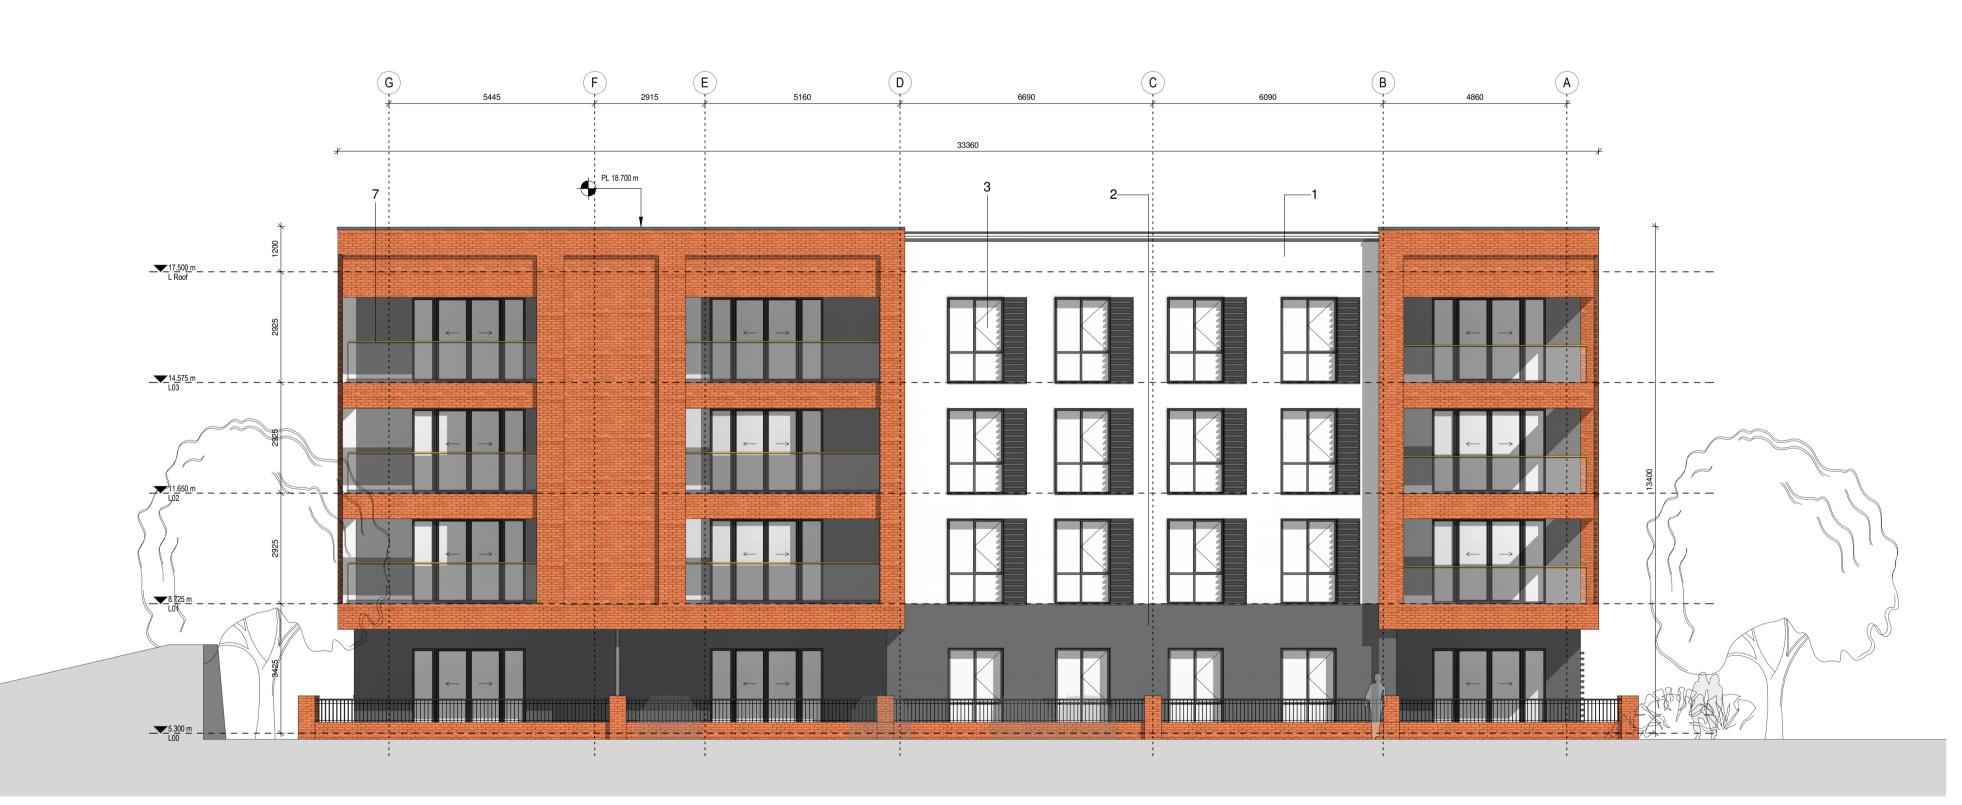

| Key                                                                                                                                                     |                               |   |                                   |  |
|---------------------------------------------------------------------------------------------------------------------------------------------------------|-------------------------------|---|-----------------------------------|--|
| Value                                                                                                                                                   | Keynote Text                  |   |                                   |  |
|                                                                                                                                                         |                               |   |                                   |  |
| 1                                                                                                                                                       | Selected Render Finish type 1 |   |                                   |  |
| <ul> <li>Selected Render Finish type 2</li> <li>Selected Windows &amp; Doors Frame Fin</li> <li>Selected Brickwork</li> <li>Selected Railing</li> </ul> |                               |   |                                   |  |
|                                                                                                                                                         |                               | 7 | Selected Glazed Balcony / Railing |  |