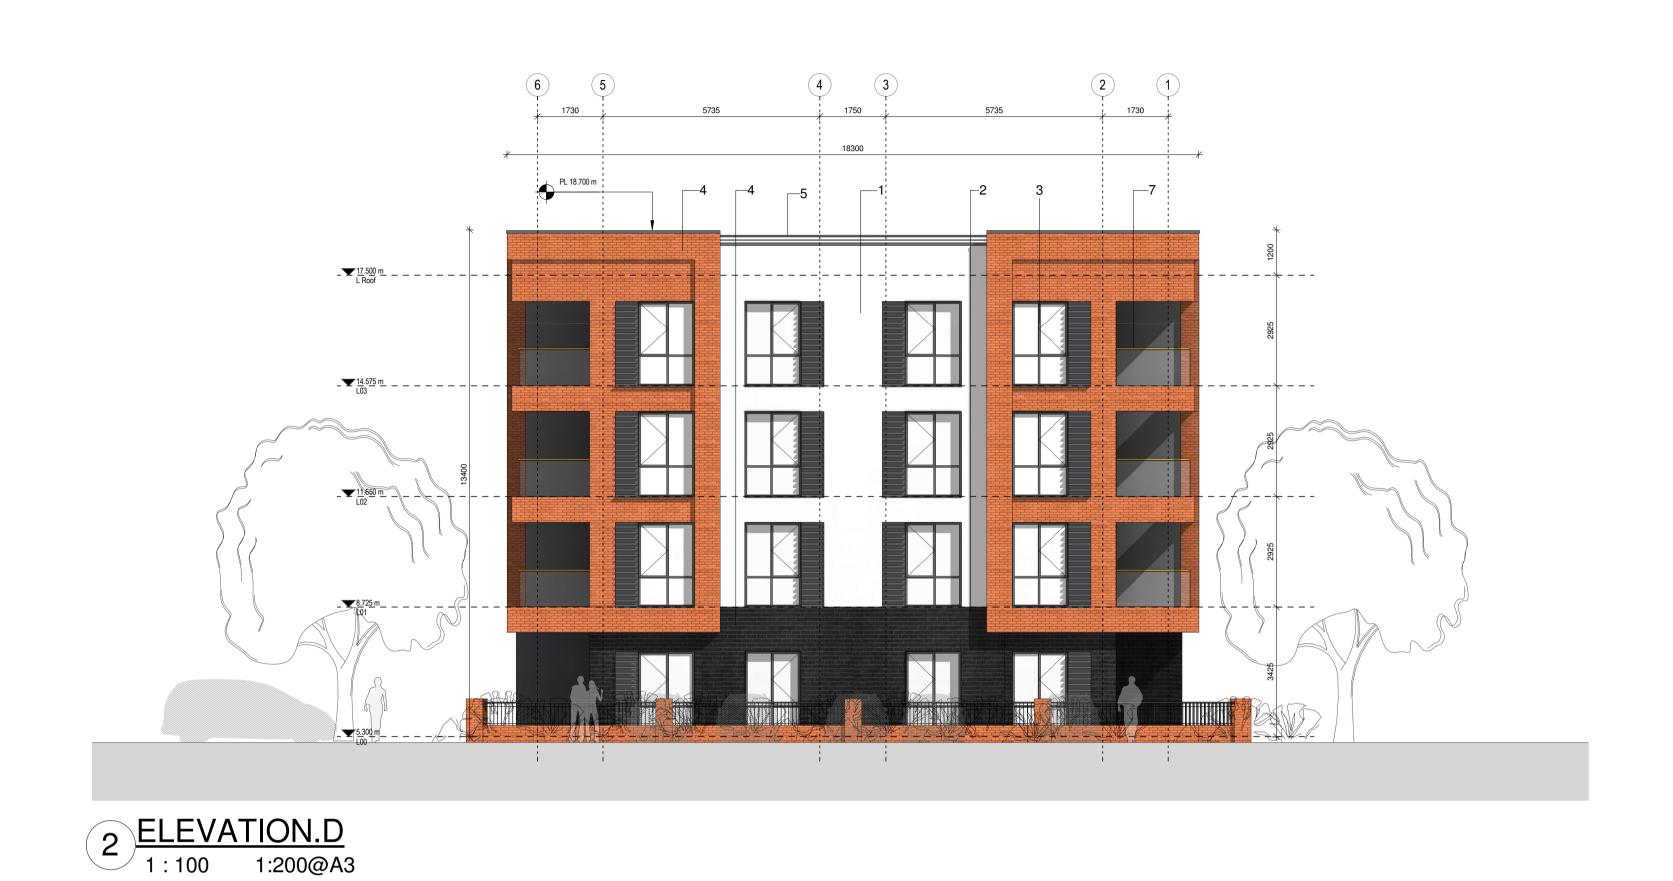

1 ELEVATION.C 1:100 1:200@A3

DO NOT SCALE FROM THIS DRAWING. USE FIGURED DIMENSIONS IN ALL CASES. VERIFY DIMENSIONS ON SITE AND REPORT ANY DISCREPANCIES TO THE ARCHITECTS IMMEDIATELY. THIS DRAWING TO BE READ IN CONJUNCTION WITH THE ARCHITECTS SPECIFICATION. © THIS DRAWING IS COPYRIGHT AND MAY ONLY BE REPRODUCED WITH THE ARCHITECTS

| Key                                                                                                                                                     |                               |   |                                   |  |
|---------------------------------------------------------------------------------------------------------------------------------------------------------|-------------------------------|---|-----------------------------------|--|
| Value                                                                                                                                                   | Keynote Text                  |   |                                   |  |
|                                                                                                                                                         |                               |   |                                   |  |
| 1                                                                                                                                                       | Selected Render Finish type 1 |   |                                   |  |
| <ul> <li>Selected Render Finish type 2</li> <li>Selected Windows &amp; Doors Frame Fin</li> <li>Selected Brickwork</li> <li>Selected Railing</li> </ul> |                               |   |                                   |  |
|                                                                                                                                                         |                               | 7 | Selected Glazed Balcony / Railing |  |